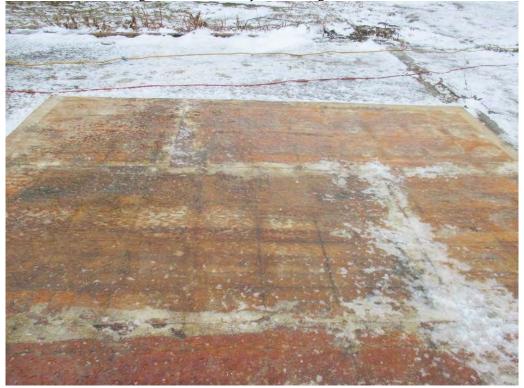

Ceiling removal was completed throughout the interior.

Floor tile removal on the exterior slab. The mastic was not asbestos containing.

Building demolition to expose sub-slab transite pipe.

Transite pipe removal.