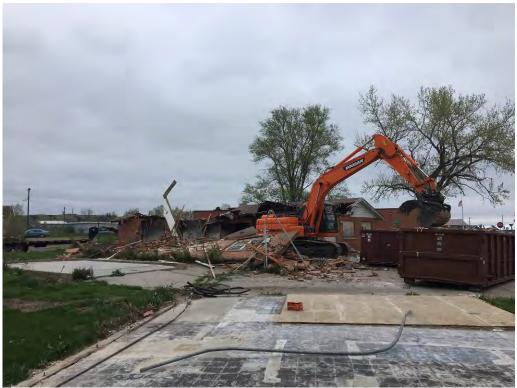

#### 7.0 SITE RESTORATION

Following removal of the sub-slab tranisite piping the remaining building foundation elements were removed. The sanitary sewer service was capped at the location shown on Figure 1. The water service utility company could not identify the shutoff location so the water service line was not capped at the shut-off valve. The tranisite pipe and foundation excavations were then backfilled and compacted. Topsoil was imported and the site was seeded. Photos of the restored site area included in Appendix A.

Ceiling removal was completed throughout the interior.

Floor tile removal on the exterior slab. The mastic was not asbestos containing.

Building demolition to expose sub-slab transite pipe.

Transite pipe removal.