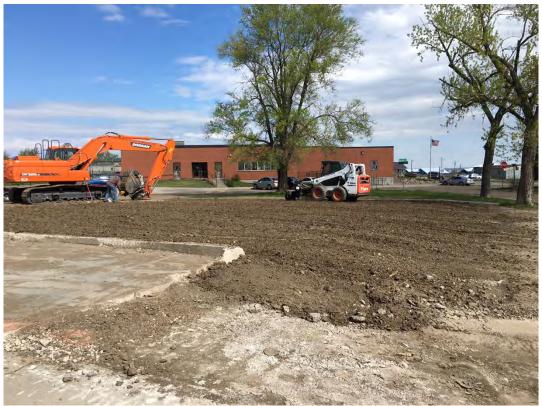

#### 7.0 SITE RESTORATION

Following removal of the sub-slab tranisite piping the remaining building foundation elements were removed. The sanitary sewer service was capped at the location shown on Figure 1. The water service utility company could not identify the shutoff location so the water service line was not capped at the shut-off valve. The tranisite pipe and foundation excavations were then backfilled and compacted. Topsoil was imported and the site was seeded. Photos of the restored site area included in Appendix A.

The water heater was removed by vandals prior to hazardous materials removal.

Final grading of topsoil

Topsoil placed and graded

APPENDIX B HAZARDOUS MATERIALS REMOVAL DOCUMENTATION

1201 D Street

Lincoln, NE 68502