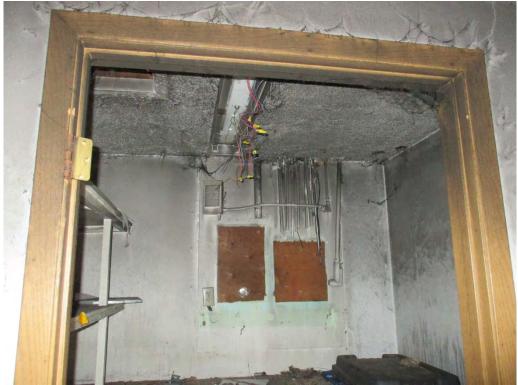

## APPENDIX A Clean-up Photos

Ceiling texture removal (typical). Texture was well adhered and full ceiling removal was more time efficient than texture-only removal.

The water line with ceiling texture overspray was fully removed.

Ceiling removal was completed throughout the interior.

Floor tile removal on the exterior slab. The mastic was not asbestos containing.

Building demolition to expose sub-slab transite pipe.

Transite pipe removal.