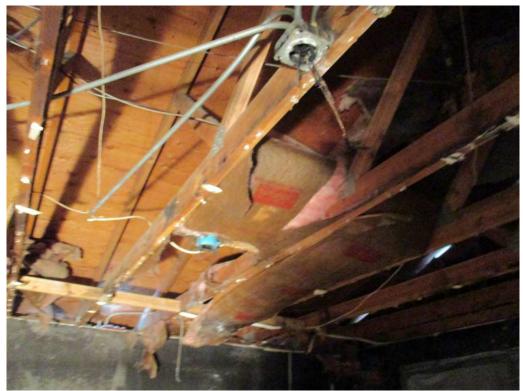

## 6.2 Observations

Identified asbestos containing ceiling texture and black roof sealant were removed per the bid documents and asbestos building survey. Sub-slab asbestos transite pipe was removed after the demolition to access the pipe had been completed. In addition, a change order issued November 22, 2016 authorized the removal of 650 square feet of floor tile on an exterior concrete slab. Table 2 details the removed materials, quantities, and removal dates. Photos of the removals are provided in Appendix A.

| Tuble 2. Theorem Via Mateman, Quantities and Dates |                                |                                  |         |                      |                          |
|----------------------------------------------------|--------------------------------|----------------------------------|---------|----------------------|--------------------------|
| Material<br>Description                            | Material Location              | Asbestos Content                 | Friable | Approx.<br>Quantity  | Removal Date             |
| ceiling texture                                    | throughout                     | 2-3% chrysotile                  | yes     | 2100 ft <sup>2</sup> |                          |
| black sealant                                      | roof, hot water heater<br>vent | 10% chrysotile                   | no      | 10 ft                | Nov 28 to Dec<br>1, 2016 |
| 9x9 tan vinyl floor<br>tile                        | exterior slab                  | 3% chrysotile                    | no      | $650 \text{ ft}^2$   | 1, 2010                  |
| transite pipe                                      | sub-slab heat ducting          | 10% chrysotile<br>3% crocidolite | no      | 300 ft               | Apr 25 to May<br>1, 2017 |

Table 2: Asbestos Removal Materials, Quantities and Dates

GeoTek personnel (Tracy Michel, SD Inspector #7093) mobilized to the site following removal to observe the abatement areas. Remaining asbestos materials listed above, dust, or debris were not observed in the areas of asbestos abatement during final visual observations. The visual clearances therefore passed.