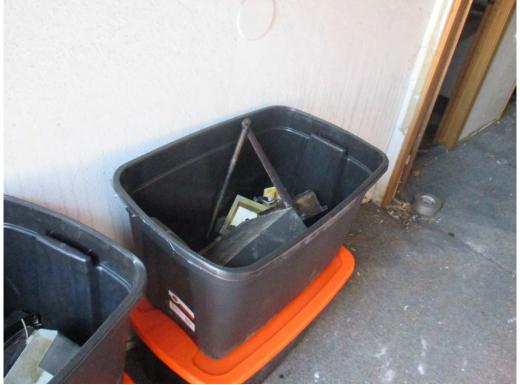

5-gallon pail of corrosive material was placed in an overpack drum and disposed as hazardous waste.

Fluorescent bulbs and ballasts were removed.

Only 5 fluorescent bulbs were found in the structure. These were recycled.