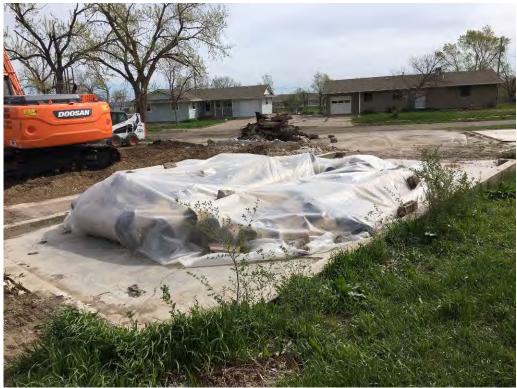

Transite pipe wrapped in preparation for collection and disposal.

Transite pipe wrapped in preparation for collection and disposal.

Fluorescent light ballasts collected for recycling.

Exit signs and door closers. Exit signs were recycled. Door closers were opened and did not contain oil. The door closers were disposed as regular solid waste.