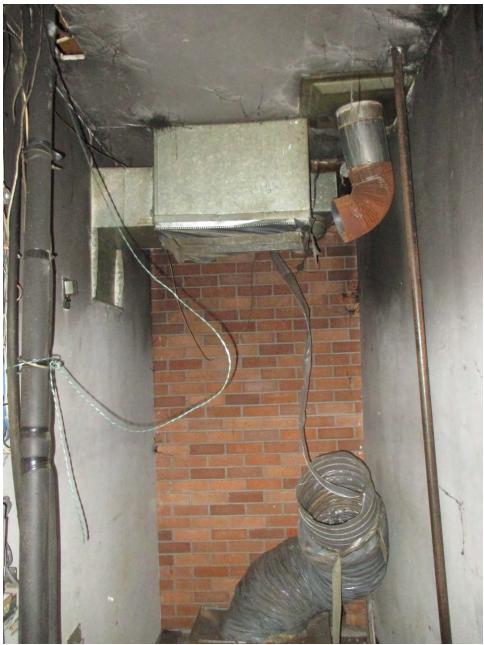

Ceiling removal was completed throughout the interior.

Floor tile removal on the exterior slab. The mastic was not asbestos containing.

Building demolition to expose sub-slab transite pipe.

Transite pipe removal.

Transite pipe wrapped in preparation for collection and disposal.

Transite pipe wrapped in preparation for collection and disposal.

Fluorescent light ballasts collected for recycling.

Exit signs and door closers. Exit signs were recycled. Door closers were opened and did not contain oil. The door closers were disposed as regular solid waste.