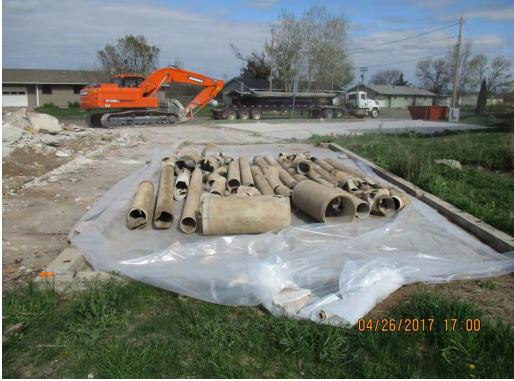

## 6.2 Observations

Identified asbestos containing ceiling texture and black roof sealant were removed per the bid documents and asbestos building survey. Sub-slab asbestos transite pipe was removed after the demolition to access the pipe had been completed. In addition, a change order issued November 22, 2016 authorized the removal of 650 square feet of floor tile on an exterior concrete slab. Table 2 details the removed materials, quantities, and removal dates. Photos of the removals are provided in Appendix A.

Transite pipe wrapped in preparation for collection and disposal.

Transite pipe wrapped in preparation for collection and disposal.

Fluorescent light ballasts collected for recycling.

Exit signs and door closers. Exit signs were recycled. Door closers were opened and did not contain oil. The door closers were disposed as regular solid waste.