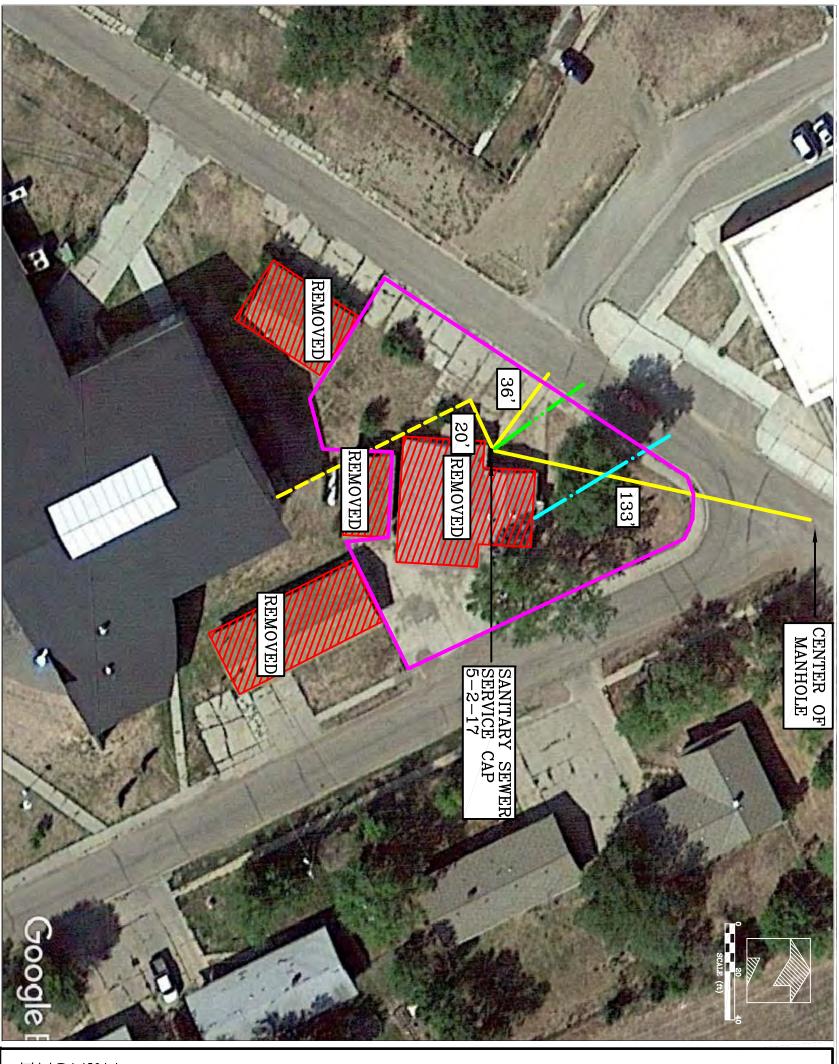

**1** SANITARY SEWER SERVICE CAP LOCATION

#### 7.0 SITE RESTORATION

Following removal of the sub-slab tranisite piping the remaining building foundation elements were removed. The sanitary sewer service was capped at the location shown on Figure 1. The water service utility company could not identify the shutoff location so the water service line was not capped at the shut-off valve. The tranisite pipe and foundation excavations were then backfilled and compacted. Topsoil was imported and the site was seeded. Photos of the restored site area included in Appendix A.