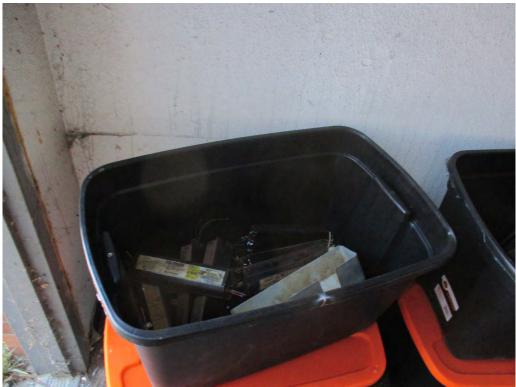

5-gallon pail of corrosive material was placed in an overpack drum and disposed as hazardous waste.

Fluorescent bulbs and ballasts were removed.

Only 5 fluorescent bulbs were found in the structure. These were recycled.