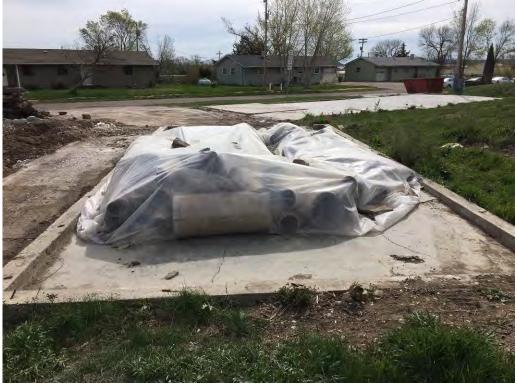

Transite pipe wrapped in preparation for collection and disposal.

Transite pipe wrapped in preparation for collection and disposal.

Fluorescent light ballasts collected for recycling.

Exit signs and door closers. Exit signs were recycled. Door closers were opened and did not contain oil. The door closers were disposed as regular solid waste.