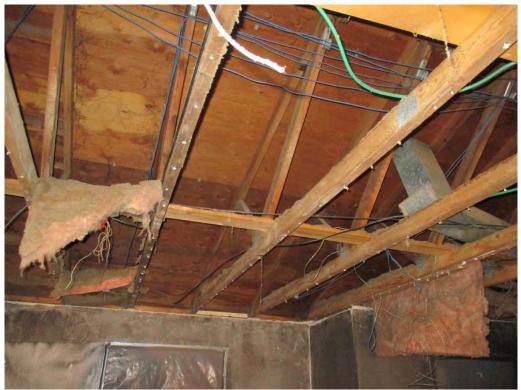

## APPENDIX A Clean-up Photos

Ceiling texture removal (typical). Texture was well adhered and full ceiling removal was more time efficient than texture-only removal.

The water line with ceiling texture overspray was fully removed.

Ceiling removal was completed throughout the interior.

Floor tile removal on the exterior slab. The mastic was not asbestos containing.

Building demolition to expose sub-slab transite pipe.

Transite pipe removal.