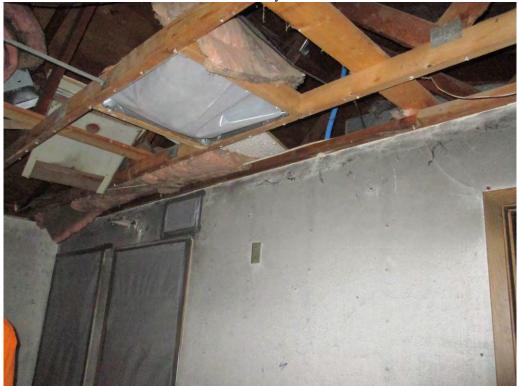

## 6.2 Observations

Identified asbestos containing ceiling texture and black roof sealant were removed per the bid documents and asbestos building survey. Sub-slab asbestos transite pipe was removed after the demolition to access the pipe had been completed. In addition, a change order issued November 22, 2016 authorized the removal of 650 square feet of floor tile on an exterior concrete slab. Table 2 details the removed materials, quantities, and removal dates. Photos of the removals are provided in Appendix A.

| Tuble 2. Theorem Via Mateman, Quantities and Dates |                                |                                  |         |                      |                          |
|----------------------------------------------------|--------------------------------|----------------------------------|---------|----------------------|--------------------------|
| Material<br>Description                            | Material Location              | Asbestos Content                 | Friable | Approx.<br>Quantity  | Removal Date             |
| ceiling texture                                    | throughout                     | 2-3% chrysotile                  | yes     | 2100 ft <sup>2</sup> |                          |
| black sealant                                      | roof, hot water heater<br>vent | 10% chrysotile                   | no      | 10 ft                | Nov 28 to Dec<br>1, 2016 |
| 9x9 tan vinyl floor<br>tile                        | exterior slab                  | 3% chrysotile                    | no      | $650 \text{ ft}^2$   | 1, 2010                  |
| transite pipe                                      | sub-slab heat ducting          | 10% chrysotile<br>3% crocidolite | no      | 300 ft               | Apr 25 to May<br>1, 2017 |

Table 2: Asbestos Removal Materials, Quantities and Dates

GeoTek personnel (Tracy Michel, SD Inspector #7093) mobilized to the site following removal to observe the abatement areas. Remaining asbestos materials listed above, dust, or debris were not observed in the areas of asbestos abatement during final visual observations. The visual clearances therefore passed.