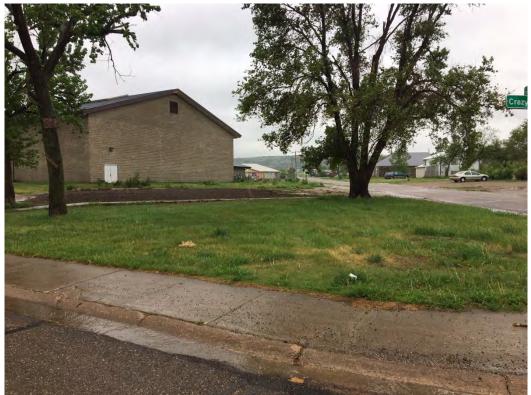

#### 7.0 SITE RESTORATION

Following removal of the sub-slab tranisite piping the remaining building foundation elements were removed. The sanitary sewer service was capped at the location shown on Figure 1. The water service utility company could not identify the shutoff location so the water service line was not capped at the shut-off valve. The tranisite pipe and foundation excavations were then backfilled and compacted. Topsoil was imported and the site was seeded. Photos of the restored site area included in Appendix A.